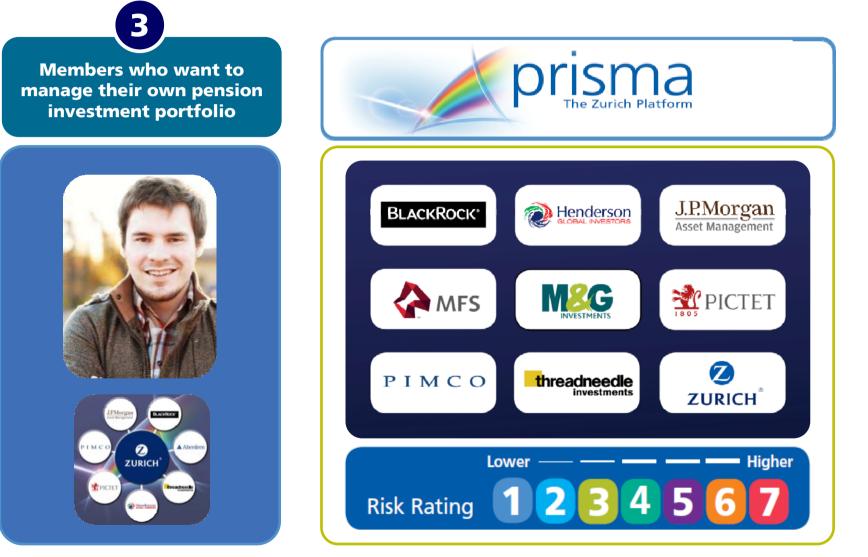

decisions made for them







Contributions paid into a Retirement Advice Plan Personal Pension: 95% Allocation; 1.5% Annual Management Charge; Initial premium of €200 per month; escalating at 3% per annum. The figures for the Illustrative Retirement fund are based on a gross investment return of 6% per annum. The assumed gross investment return is not a forecast. The value of units may grow at a faster or slower rate than assumed and the value of units may be expected to fall from time to time as well as rise.

Warning: Past performance is not a reliable guide to future performance. The value of your investment may go down as well as up. Benefits may be affected by changes in currency exchange rates.

## **FlexiTrack Retirement Strategy**





# **Wide Selection of Investment Funds**





#### **Investment Matters** Investment Summary



- Trustees need to have an understanding of their members' capacity to exercise investment choice and of their risk tolerance generally
- Trustees should ensure that the investment fund selection enables members to protect themselves from the main investment risks
- There is no right number but a limited choice of between 5 to 7 funds should suffice
- Wider range of options can be made available where members seek this or where trustees feel members have the necessary knowledge

#### **Investment Matters** Investment Summary



- Default investment strategy needs careful consideration most members likely to opt for the default
- Default strategy should take account of likely retirement benefits
- The performance of the default strategy sh