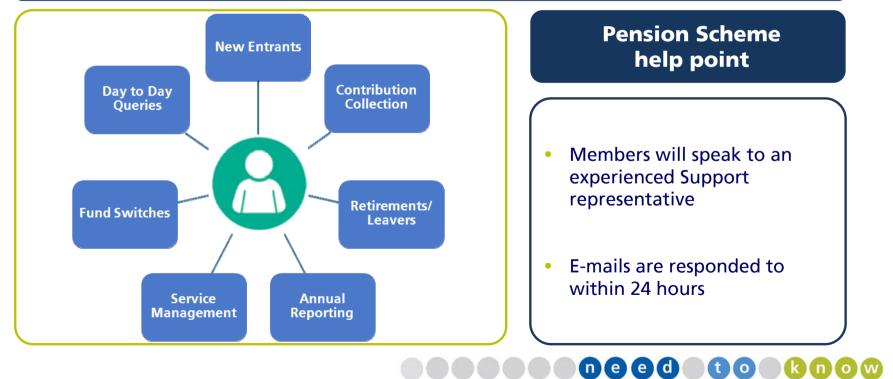

#### **Registered Administrator**

Trustees must appoint a Registered Administrator

**Core Administration Functions** 

- Annual Benefit Statements
- Annual Reports
- Maintain member records

## **Scheme Administration**

**Registered Administrator** 

 Registered Administrator can be prosecuted by Pensions Board for not providing "core administration functions".

• Alternatively or in addition the Board may not: