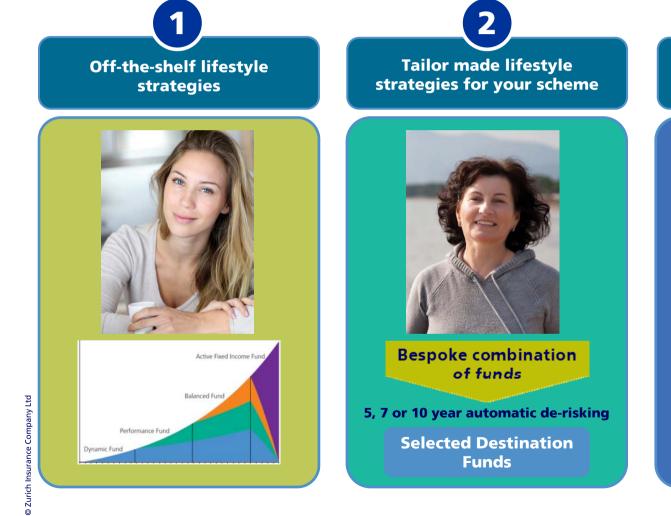

ents)
- The design and selection of the default strategy is therefore a critical issue for trustees, who need to bear in mind:
  - Suitability
  - Cost
  - Investment strategy
  - Monitoring
  - Communication

© Zurich Insurance Company Ltd

**Investment Strategy** 



#### Lifestyle strategy

- Links investment choice/risk to number of years to retirement for each individual
- Takes account of changing needs capital accumulation in early years, moving towards capital preservation in later years
- Automatically switches from higher risk to lower risk funds as members progress through working life
- Different options to cater for post-retirement needs funding for cash, annuities, ARFs
- Zurich Life's offerings include PensionSTAR and Flexitrack

### **Investment Choice Creating Choice**





3 Individual investment choice



Wide range of investment funds, including active and passive options

#### 

## **PensionSTAR**



Lifestyle strategy for members who want all investment decisions made for them







Contributions paid into a Retirement Advice Plan Personal Pension: 95% Allocation; 1.5% Annual Management Charge; Initial premium of €200 per month; escalating at 3% per annum. The figures for the Illustrative Retirement fund are based on a gross investment return of 6% per annum. The assumed gross investment return is not a forecast. The value of units may grow at a faster or slower rate than assumed and the value of units may be expected to fall from time to time as well as rise.

Warning: Past performance is not a reliable guide to future performance. The value of your