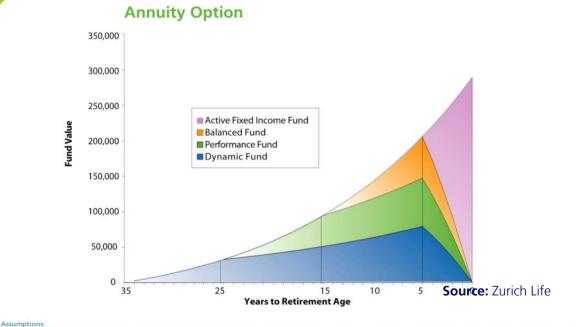

Insurance Company Ltd

**Investment Strategy** 



#### Lifestyle strategy

- Links investment choice/risk to number of years to retirement for each individual
- Takes account of changing needs capital accumulation in early years, moving towards capital preservation in later years
- Automatically switches from higher risk to lower risk funds as members progress through working life
- Different options to cater for post-retirement needs funding for cash, annuities, ARFs
- Zurich Life's offerings include PensionSTAR and Flexitrack

### **Investment Choice Creating Choice**





3 Individual investment choice



Wide range of investment funds, including active and passive options

#### 

## **PensionSTAR**



Lifestyle strategy for members who want all investment decisions made for them







Contributions paid into a Retirement Advice Plan Personal Pension: 95% Allocation; 1.5% Annual Management Charge; Initial premium of €200 per month; escalating at 3% per annum. The figures for the Illustrative Retirement fund are based on a gross investment return of 6% per annum. The assumed gross investment return is not a forecast. The value of units may grow at a faster or slower rate than assumed and the value of units may be expected to fall from time to time as well as rise.

Warning: Past performance is not a reliable guide to future performance. The value of your investment may go down as well as up. Benefits may be affected by changes in currency exchange rates.

## **FlexiTrack Retirement Strategy**





# **Wide Selection of Investment Funds**





#### **Investment Matters**