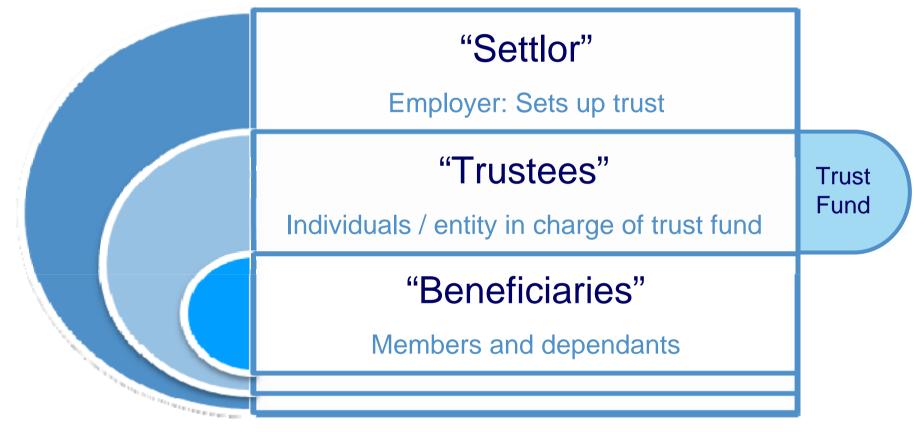

## What is a trust?

"A legal arrangement by which assets are held, managed and controlled by certain persons, called trustees, for the benefit of other persons, called beneficiaries"

Curich Insurance Company Ltd

### **Trusts** Parties to the Trust

## Why use a trust?

- Revenue requirement to get tax relief
- Keeps assets separate from those of the employer
- Allows benefits to be set aside for the beneficiaries until they need them – not allowed full control over them
- Beneficiaries can enforce the trust although not party to its creation