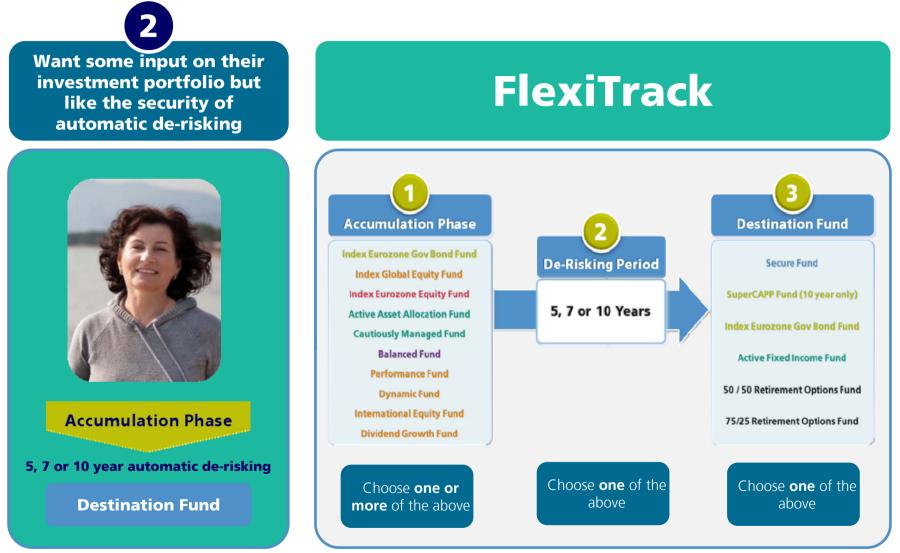

strategy for members who want all investment decisions made for them







Contributions paid into a Retirement Advice Plan Personal Pension: 95% Allocation; 1.5% Annual Management Charge; Initial premium of €200 per month; escalating at 3% per annum. The figures for the Illustrative Retirement fund are based on a gross investment return of 6% per annum. The assumed gross investment return is not a forecast. The value of units may grow at a faster or slower rate than assumed and the value of units may be expected to fall from time to time as well as rise.

Warning: Past performance is not a reliable guide to future performance. The value of your investment may go down as well as up. Benefits may be affected by changes in currency exchange rates.

## **FlexiTrack Retirement Strategy**





# **Wide Selection of Investment Funds**





#### **Investment Matters** Investment Summary



- Trustees need to have an understanding of their members' capacity to exercise investment choice and of their risk tolerance generally
- Trustees should ensure that the investment fund selection enables members to protect themselves from the main investment risks
- There is no right number but a limited choice of between 5 to 7 funds should suffice
- Wider range of options can be made available where members seek this or where trustees feel members have the necessary knowledge

#### **Investment Matters** Investment Summary



- Default investment strategy needs careful consideration most members likely to opt for the default
- Default strategy should take account of likely retirement benefit