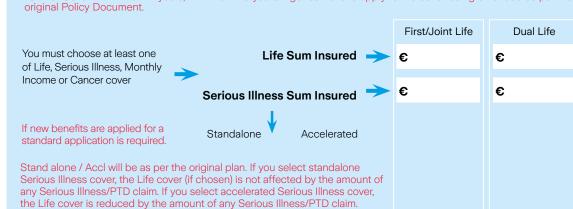

Term of Cover\*

Basis of Cover (as per original Policy Document)

|                                                                                                             |                                                                                                                                                                        | First/Joint Life | Dual Life   |
|-------------------------------------------------------------------------------------------------------------|------------------------------------------------------------------------------------------------------------------------------------------------------------------------|------------------|-------------|
| You must choose at least one of Life, Serious Illness, Monthly                                              | Life Sum Insured 🔶                                                                                                                                                     | €                | €           |
| Income or Cancer cover                                                                                      | Serious Illness Sum Insured 🔶                                                                                                                                          | e                | €           |
| If new benefits are applied a standard application is required.                                             | Standalone Accelerated                                                                                                                                                 |                  |             |
| Illness cover, the Life cover (if chosen)                                                                   | iginal plan. If you select standalone Serious<br>is not affected by the amount of any Serious<br>ated Serious Illness cover, the Life cover is<br>i Illness/PTD claim. |                  |             |
|                                                                                                             | Cancer Cover Sum Insured 🔶                                                                                                                                             | €                | €           |
| <b>Permanent Total Disablement</b><br>Only available if Serious Illness cove<br>PTD cover ceases at age 65. | (PTD) 'Own' Occupation Cover<br>r is chosen on original plan.                                                                                                          | Yes No           | Yes No      |
| ii. Additional Benefits and                                                                                 | Ontions                                                                                                                                                                | First Life       | Cocord Life |
|                                                                                                             |                                                                                                                                                                        | First Life       | Second Life |
| Surgical Cash Benefit<br>Only available if Serious Illness cove                                             | er is chosen. Benefit ceases at age 65.                                                                                                                                | Yes No           | Yes No      |
| Hospital Cash Benefit                                                                                       |                                                                                                                                                                        |                  |             |