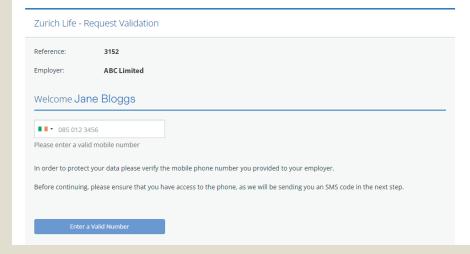

# Step 2

You will need to verify your identity by entering your phone number.

Next, click 'Send code to phone'.

This will send a 6-digit code to your mobile via text message. Note: Once you receive the code, you will have ten minutes to input this into the designated field.