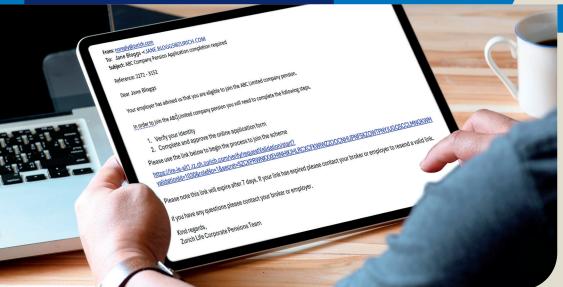

# Step 1

Once your Employer/Scheme Advisor has input your details, you'll need to verify the details and 'digitally' sign the application.

You'll receive an email and you just click on the link to progress the application. Note that the email comes from noreply@zurich.com