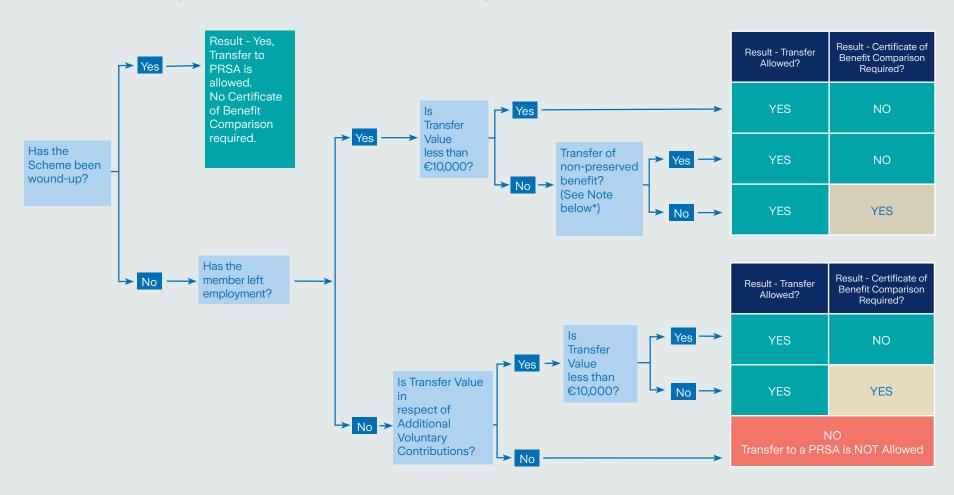

## Transfers to PRSA - Decision Tree

Results show: (1.) whether a transfer is possible and (2.) whether a Certificate of Benefit Comparison is needed.

\* Note: Does the Transfer Value represent a refund of the employee's own contributions or a Transfer Value relating to a non-preserved benefit for less than 2 years service?