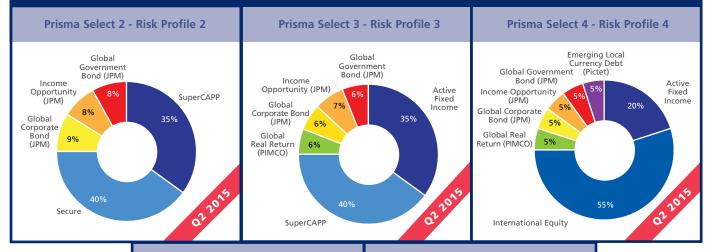

## Platform Solutions Prisma Select 92 2015

**Prisma Select** consists of five portfolios. These portfolios are made up of carefully selected funds from a wide variety of asset classes including: equities, bonds, alternatives, property and cash. They can potentially provide your clients with fully diversified solutions and consist of funds managed by Zurich Life and our chosen external managers.

The **Prisma Select Portfolios** are constructed by Zurich Life on a quarterly basis and will be published on **www.zurichlife.ie/brokercentre**. Each portfolio is volatility rated so that it matches the corresponding risk profiles 2 - 6 (out of the 1 - 7 risk rewards).

## Q2 2015 - Suggested diversified portfolios suitable for risk profiles 2 - 6

BlackRock Investment Management (UK) Limited is authorised and regulated in the UK by the Financial Conduct Authority.

PIMCO Europe Ltd are authorised by the Prudential Regulation Authority and regulated by the Financial Conduct Authority and the Prudential Regulation Authority in the UK. Pimco Global Advisors (Ireland) Limited is regulated by the Central Bank of Ireland.