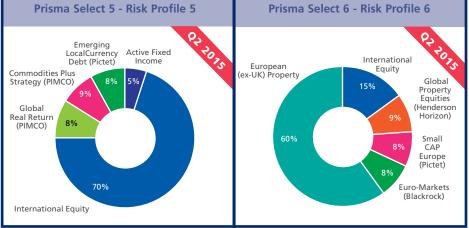

## Platform Solutions Prisma Select 92 2015

**Prisma Select** consists of five portfolios. These portfolios are made up of carefully selected funds from a wide variety of asset classes including: equities, bonds, alternatives, property and cash. They can potentially provide your clients with fully diversified solutions and consist of funds managed by Zurich Life and our chosen external managers.

The **Prisma Select Portfolios** are constructed by Zurich Life on a quarterly basis and will be published on **www.zurichlife.ie/brokercentre**. Each portfolio is volatility rated so that it matches the corresponding risk profiles 2 - 6 (out of the 1 - 7 risk rewards).

## Q2 2015 - Suggested diversified portfolios suitable for risk profiles 2 - 6

BlackRock Investment Management (UK) Limited is authorised and regulated in the UK by the Financial Conduct Authority.

PIMCO Europe Ltd are authorised by the Prudential Regulation Authority and regulated by the Financial Conduct Authority and the Prudential Regulation Authority in the UK. Pimco Global Advisors (Ireland) Limited is regulated by the Central Bank of Ireland.