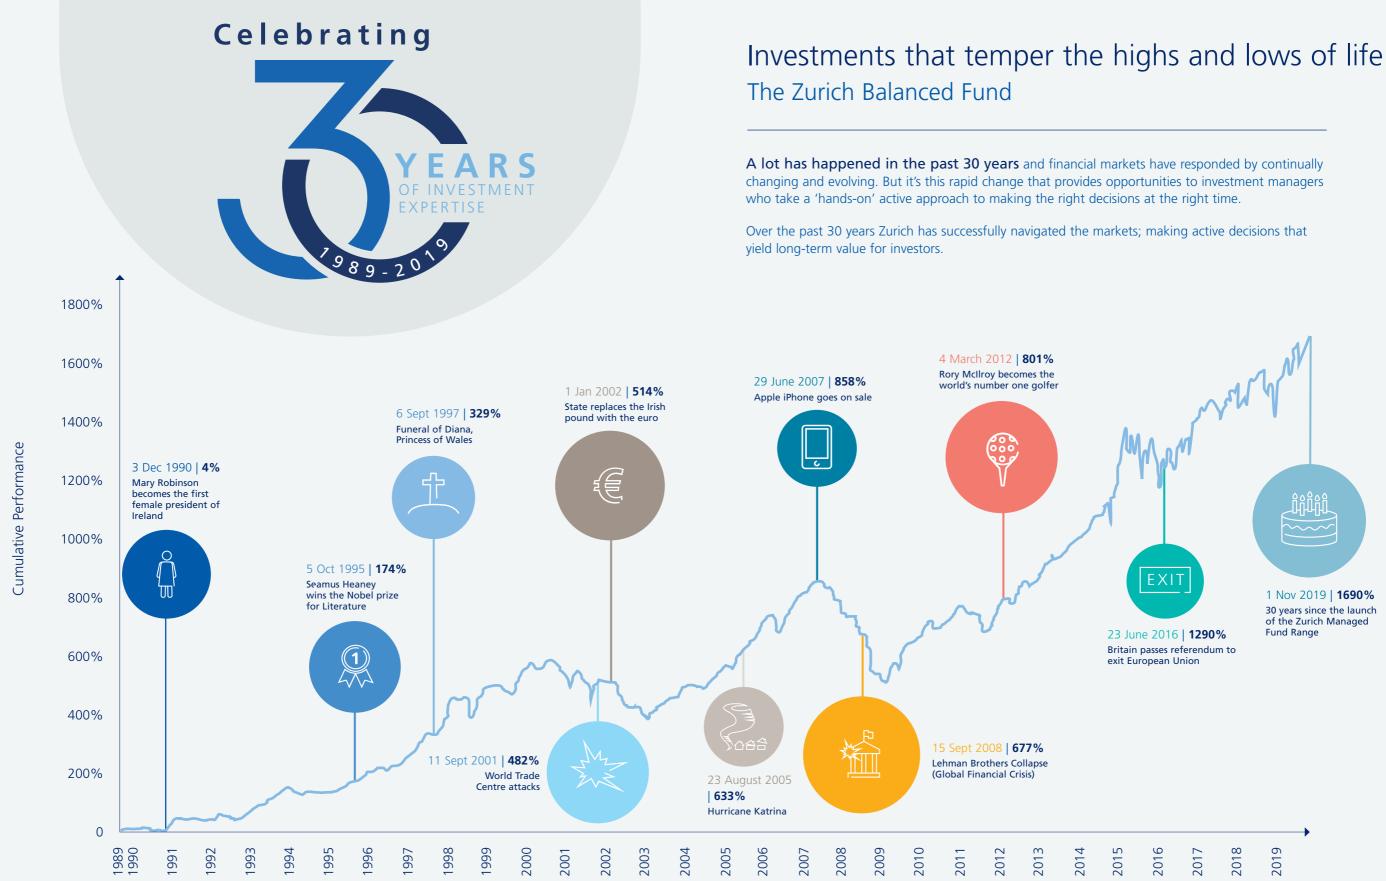

Source: Zurich Life, November 2019. Cumulative performance figures quoted 01/11/1989 to 01/11/2019. Returns are based on offer to offer performance and do not represent the return achieved by individual policies linked to the fund.