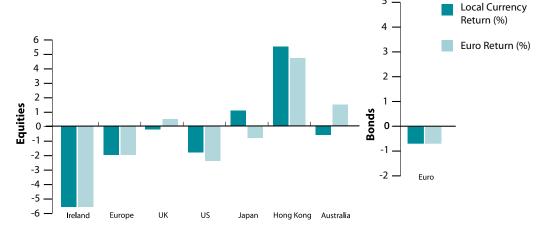

## Equity and Bond % Returns

This graph shows the performance of the major equity markets over the month of June.

The returns are shown in both local and euro currencies.

The bond index is the Merrill Lynch over 5 year Euro Government Bond Index.

## Investment Comment

- Following a strong three-month run, equities endured a more difficult month in June, experiencing significant volatility. Markets were buffeted by profit-taking, further concerns over US sub-prime mortgages (which adversely affected global financials), a rise in the oil price (to \$71 a barrel) and further rises in bond yields, which somewhat eroded the positive valuation differential for equities. These negatives were, however, mainly quashed by the continued positive fundamentals for equities, not least the presumption that recent strong economic data does not appear to be inflationary. World equities (in euro terms) fell by 0.8% in June, giving a total return of 7.5% for the first six months of 2007. The best-performing markets in June in local currency terms were Hong Kong (+5.5%) and Japan (+1.1%), while the Irish market underperformed (-5.6%) with all the major Irish financials suffering heavily.
- Equities continue to be supported by the positive economic growth and corporate earnings backdrop, as well as relatively benign inflation and reasonable valuations. Merger & acquisition activity is adding further support. However, further short-term volatility cannot be ruled out. Market participants continue to watch closely the expectations for short-term interest rates. Futures markets currently expect no rate cuts in the US this year and rates to rise in the eurozone to 4.5%.
- Sectorwise, there was significant out-performance of cyclicals versus defensive sectors in June, a similar pattern to the previous month. Basic resources, industrials and energy all outperformed. Financials and utilities underperformed; the former not helped by concerns over interest rates and the US sub-prime mortgage market, the latter due to their bond-proxy status. Healthcare stocks also performed poorly.
- Eurozone bonds had another weak month in June (-1.1%) with prices declining for the fourth month in a row. Bond markets in Europe and the US were negatively affected by stronger economic data and concerns over short-term interest rates.
- Corporate earnings' news was relatively subdued ahead of the secondquarter reporting season, which begins in the second week of July.
   Merger & acquisition activity was quieter during June with the main news being a bid by Akzo Nobel for ICI.
- The US dollar was again slightly weaker against the euro in June following a brief period of strength the previous month. The €/\$ rate ended the month at 1.35.