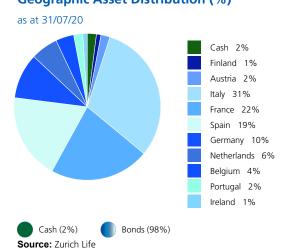

## **Geographic Asset Distribution (%)**

Notes: Annual management charges (AMC) apply. The fund performance shown is before the full AMC is applied on your policy.

\* Source: Financial Express. Irish Domestic Pension Fixed Interest Sector. Returns are based on offer/offer performance and do not represent the return achieved by individual policies linked to the fund. Due to rounding some totals may not equal 100%.