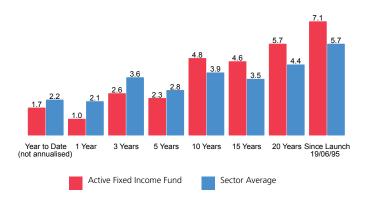

s outside the eurozone so a currency risk arises for a euro investor. As the fund is managed from the point of view of a euro investor any currency hedging that may be conducted will be into euros. This fund is managed by Zurich Life.

#### **Yearly Investment Performance\***

| Year     | 2000 | 2001 | 2002 | 2003 | 2004 | 2005 | 2006 | 2007 | 2008 | 2009 | 2010 | 2011 | 2012 | 2013 | 2014 | 2015 | 2016 | 2017 | 2018 | 2019 |
|----------|------|------|------|------|------|------|------|------|------|------|------|------|------|------|------|------|------|------|------|------|
| Return % | 11.6 | 7.1  | 12.4 | 2.7  | 10.7 | 7.8  | -1.6 | 0.4  | 12.3 | 4.2  | 1.0  | 6.5  | 12.8 | 2.4  | 20.3 | 1.0  | 4.7  | -1.1 | 0.4  | 5.4  |

#### Annualised Investment Performance (%)\*

as at 31/07/20



#### **Bond Classification (%)**



Source: Zurich Life

## **Geographic Asset Distribution (%)**



Notes: Annual management charges (AMC) apply. The fund performance shown is before the full AMC is applied on your policy.

\* Source: Financial Express. Irish Domestic Pension Fixed Interest Sector. Returns are based on offer/offer performance and do not represent the return achieved by individual policies linked to the fund. Due to rounding some totals may not equal 100%.

Warning: Past performance is not a reliable guide to future performance. Benefits may be affected by changes in currency exchange rates. The value of your investment may go down as well as up. If you invest in this product you may lose some or all of the money you invest.

Visit www.zurichlife.ie for weekly and monthl