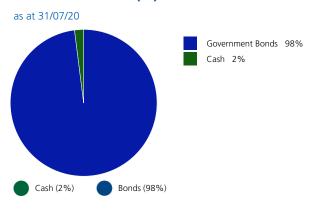

risk arises for a euro investor. As the fund is managed from the point of view of a euro investor any currency hedging that may be conducted will be into euros. This fund is managed by Zurich Life.

#### **Yearly Investment Performance\***

| Year     | 2000 | 2001 | 2002 | 2003 | 2004 | 2005 | 2006 | 2007 | 2008 | 2009 | 2010 | 2011 | 2012 | 2013 | 2014 | 2015 | 2016 | 2017 | 2018 | 2019 |
|----------|------|------|------|------|------|------|------|------|------|------|------|------|------|------|------|------|------|------|------|------|
| Return % | 11.6 | 7.1  | 12.4 | 2.7  | 10.7 | 7.8  | -1.6 | 0.4  | 12.3 | 4.2  | 1.0  | 6.5  | 12.8 | 2.4  | 20.3 | 1.0  | 4.7  | -1.1 | 0.4  | 5.4  |

#### Annualised Investment Performance (%)\*

as at 31/07/20



#### **Bond Classification (%)**



Source: Zurich Life

## **Geographic Asset Distribution (%)**



Notes: Annual management charges (AMC) apply. The fund performance shown is before the full AMC is applied on your policy.

\* Source: Financial Express. Irish Domestic Pension Fixed Interest Sector. Returns are based on offer/offer performance and do not represent the return achieved by individual policies linked to the fund. Due to rounding some totals may not equal 100%.

Warning: Past performance is not a reliable guide to future performance. Benefits may be affected by changes in currency exchange rates. The value of your investment may go down as well as up. If you invest in this product you may lose some or all of the money you invest.

Visit www.zurichlife.ie for weekly and monthly fund manager comments.