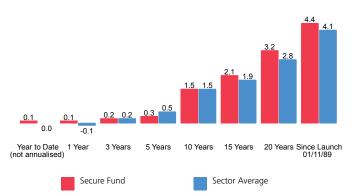

income securities issued by governments of the euro currency block. No non-euro exposure is permitted in this fund. In terms of currency the fund is managed from the point of view of a eurozone investor. This fund is managed by Zurich Life.

### Yearly Investment Performance\*

| Year     | 1994 | 1995 | 1996 | 1997 | 1998 | 1999 | 2000 | 2001 | 2002 | 2003 | 2004 | 2005 | 2006 | 2007 | 2008 | 2009 | 2010 | 2011 | 2012 | 2013 |
|----------|------|------|------|------|------|------|------|------|------|------|------|------|------|------|------|------|------|------|------|------|
| Return % | 5.8  | 7.9  | 5.9  | 7.9  | 7.1  | 2.4  | 4.5  | 4.5  | 3.7  | 2.4  | 1.8  | 1.8  | 2.5  | 3.7  | 3.8  | 0.9  | 0.4  | 0.6  | 0.1  | 0.0  |

## Annualised Investment Performance (%)\*

as at 30/04/14



## **Asset Distribution (%)**

as at 30/04/14



Source: Zurich Life

Cash and Cash Equivalents 100%

\* Notes: Annual management charges (AMC) apply. The fund performance shown is before the full AMC is applied on your policy.

\* Source: Financial Express. Individual Domestic Pension Cash Sector. Returns are based on offer/offer performance and do not represent the return achieved by individual policies linked to the fund. Due to rounding some totals may not equal 100%.

Warning: Past performance is not a reliable guide to future performance. If you invest in this product you may lose some or all of the money you invest.

Visit www.zurichlife.ie for weekly and monthly fund manager comments.

#### Zurich Life Assurance plc



Zurich House, Frascati Road, Blackrock, Co. Dublin, Ireland.